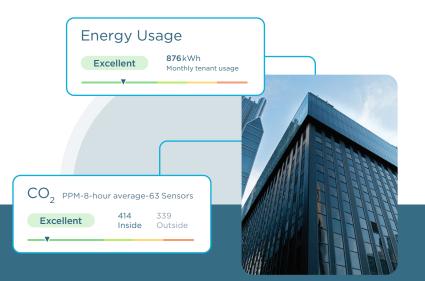

#### View Building Performance

Optimize and automate building performance with comprehensive, contextual, and actionable insights consolidated from disparate on-premises and cloud-based systems.

- Sustainability and wellness insights
- Building operations and tenant experience dashboards
- Proactive alerts and automations