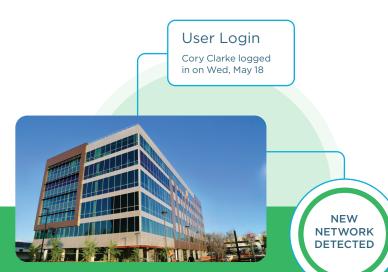

#### View Secure Edge

Securely connect your buildings to the cloud, centrally manage building networks and systems, and deploy edge applications for real-time processing, insights, and optimizations — all with a plug-and-play solution that's easily deployed with minimal upfront investment.

- Zero-trust OT network and device security
- Secure tunnels to the cloud

KILROY

 Cloud-based management, observability, and analytics