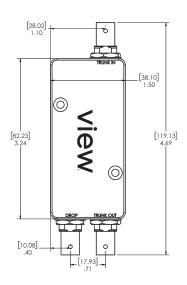

## View Net Trunk Cable Splitter

The View Net Trunk Cable Splitter is used to attach Drop Cables to the Trunk Cable. The Splitter has three female BNC ports, labelled TRUNK IN, TRUNK OUT and DROP.