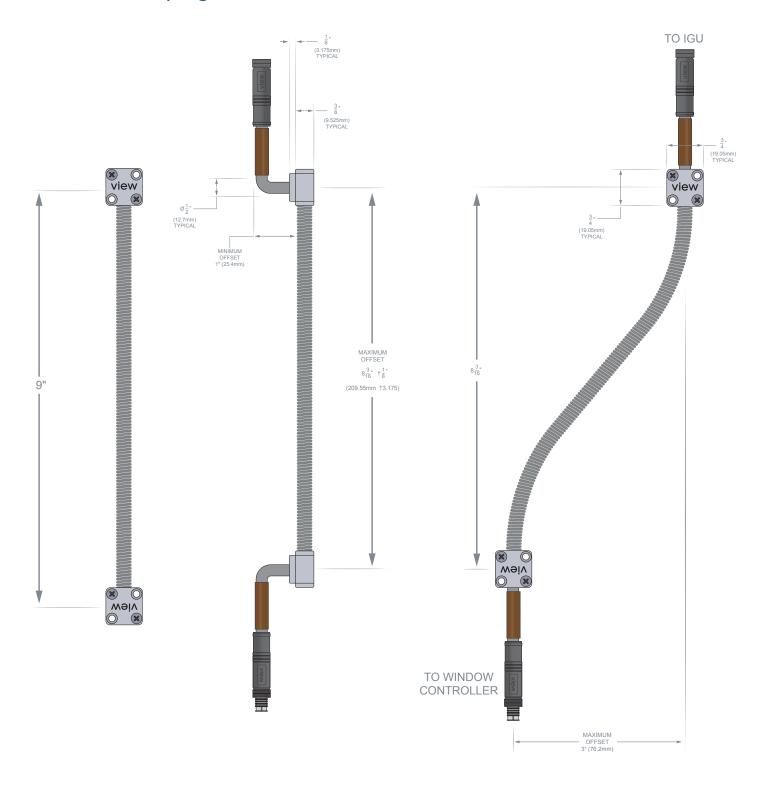

|
|------|-----|-------------|------------------------------------------------------------|
| А    | 1   | 390-101511  | Spring Conduit                                             |
| В    | 8   | 500-101116  | Screw, Flat Head Phillips, Self-<br>Tapping, 6-32 X 1.000* |

\* Minimum of 2 screws per conduit base required.

| Installation Kit Parts |   |            |                              |  |
|------------------------|---|------------|------------------------------|--|
| С                      | 1 | 050-101221 | Drill Bit, #52 (1/16")       |  |
| D                      | 1 | 050-101500 | Step Drill Bit, 3/16" - 1/2" |  |
| Е                      | 1 | 050-101220 | Transfer Punch, #29 (0.136") |  |



# **Dimensions - 6" Spring Conduit**



# **Dimensions - 9" Spring Conduit**



## **Dimensions - 12" Spring Conduit**



## **Specifications**

| Installed Length | 6 1/4 ± 1/8" (for 6" model)                                                                                                                                                                                                            |
|------------------|----------------------------------------------------------------------------------------------------------------------------------------------------------------------------------------------------------------------------------------|
| Installed Depth  | 3/8"