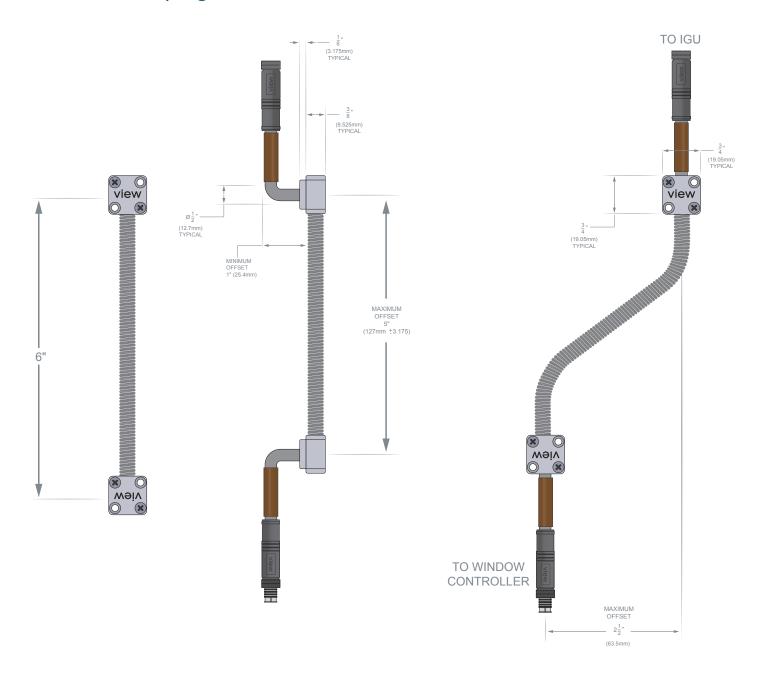

# **Dimensions - 6" Spring Conduit**

## **Specifications**

| Installed Length | 6 1/4 ± 1/8" (for 6" model)                                                                                                                                                                                                            |
|------------------|----------------------------------------------------------------------------------------------------------------------------------------------------------------------------------------------------------------------------------------|
| Installed Depth  | 3/8"                                                                                                                                                                                                                                   |
| Window Depth     | Minimum gap space of 3/8" between window jamb and window frame                                                                                                                                                                         |
| Warranty         | 5 year warranty                                                                                                                                                                                                                        |
| Electrical       | The Spring Conduit is a low voltage product and is only for use with View IGU cables and controllers manufactured by View Dynamic Glass. This product has IP rated connectors to transfer power and communication to and from the IGU. |