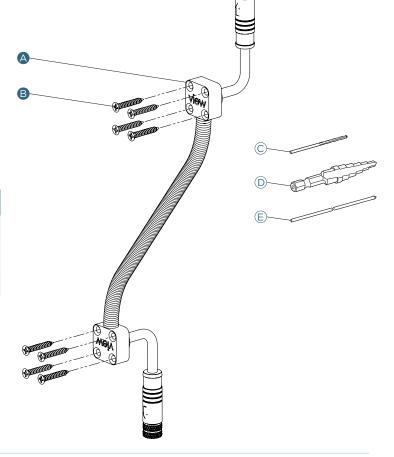

| Item | Qty | Part Number | Description                                                |
|------|-----|-------------|------------------------------------------------------------|
| А    | 1   | 390-101511  | Spring Conduit                                             |
| В    | 8   | 500-101116  | Screw, Flat Head Phillips, Self-<br>Tapping, 6-32 X 1.000* |

\* Minimum of 2 screws per conduit base required.

| Installation Kit Parts |   |            |                              |  |
|------------------------|---|------------|------------------------------|--|
| С                      | 1 | 050-101221 | Drill Bit, #52 (1/16")       |  |
| D                      | 1 | 050-101500 | Step Drill Bit, 3/16" - 1/2" |  |
| Е                      | 1 | 050-101220 | Transfer Punch, #29 (0.136") |  |