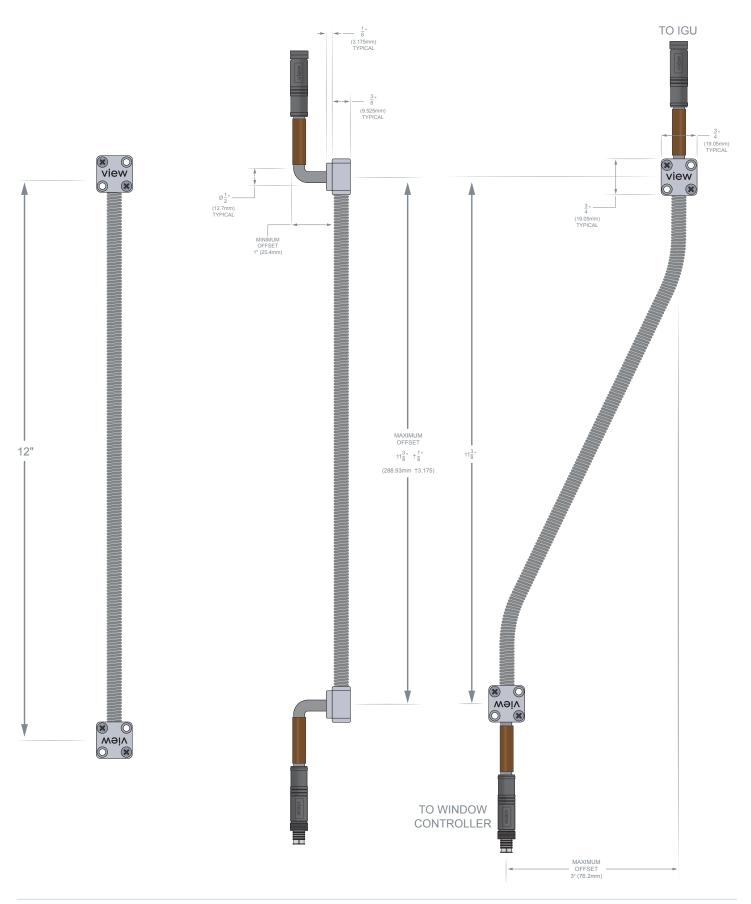

-----------------------------------------------------|
| А    | 1   | 390-101511  | Spring Conduit                                             |
| В    | 8   | 500-101116  | Screw, Flat Head Phillips, Self-<br>Tapping, 6-32 X 1.000* |

\* Minimum of 2 screws per conduit base required.

| Installation Kit Parts |   |            |                              |  |
|------------------------|---|------------|------------------------------|--|
| С                      | 1 | 050-101221 | Drill Bit, #52 (1/16")       |  |
| D                      | 1 | 050-101500 | Step Drill Bit, 3/16" - 1/2" |  |
| Е                      | 1 | 050-101220 | Transfer Punch, #29 (0.136") |  |



# **Dimensions - 6" Spring Conduit**



# **Dimensions - 9" Spring Conduit**



## **Dimensions - 12" Spring Conduit**



## **Specifications**

| Installed Length | 6 1/4 ± 1/8" (for 6" model)                                                                                                                                                                                                            |
|------------------|----------------------------------------------------------------------------------------------------------------------------------------------------------------------------------------------------------------------------------------|
| Installed Depth  | 3/8"                                                                                                                                                                                                                                   |
| Window Dept