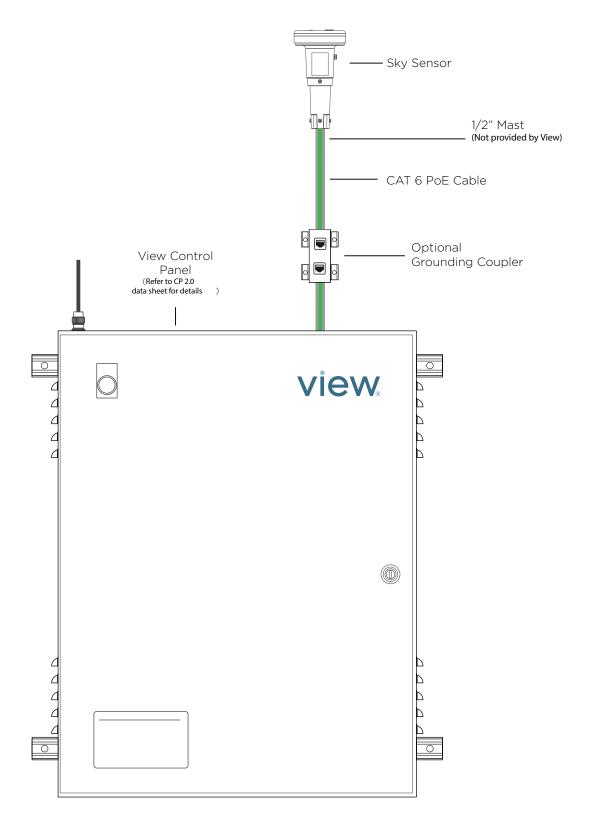

## **System Overview**

# Sky Sensor

The roof-mounted Sky Sensor provides external light level data and infrared temperature data to the View Dynamic Glass system to allow optimization of tint levels for each Dynamic Glass zone. The assembly includes the Sky Sensor with a 50 ft length of CAT5 Ethernet cable attached. It also comes with a Cat6 coupler for extension (ordered separately).

#### **Features**

- 360-degree horizontal light sensing coverage plus a vertical photo sensor.
- Infrared conical cloud detection coverage.
- PoE-enabled (Power-over-Ethernet) to allow data and power transmission with a single cable.
- Designed with built-in pole mounting features to simplify the installation process.