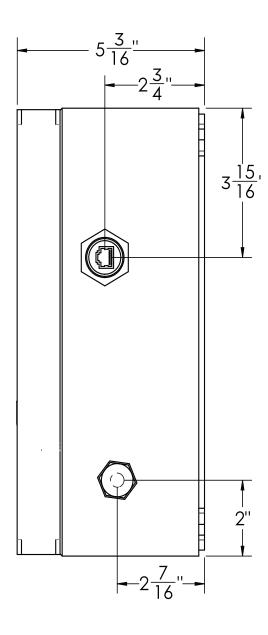

# Cellular Modem Assembly

The Cellular Modem Assembly provides remote network connectivity to a View Glass system when installed with a View Control Panel. A remote connection is required as part of an overall system to allow the View technical team to monitor and to make adjustments to ensure system performance.

**Note:** The Cellular Modem Assembly is intended only as a temporary remote connectivity solution. Installation of a permanent remote connection solution is recommended for best performance.

#### **Features**

- Provides protection on exposed cables and connection points out of the control panel enclosure
- Improves the attractiveness of the overall installation



#### **Installation Overview**



### **Dimensions**





## **Specifications**

| Assembly Input Power | 110/120VAC 60Hz                                           |
|----------------------|-----------------------------------------------------------|
| Enclosure            | Wall-Mount Enclosure, type 4X Polycarbonate               |
| Cellular Modem       | 3G/4G cellular modem with 802.11 Wi-Fi & LAN connectivity |

## **Ordering Information**

|  | Part Number | 010-101130 (US version)       |
|--|-------------|-------------------------------|
|  |             | 010-101576 (Canadian version) |



view.com | 1-855-478-8468 | info@view.com