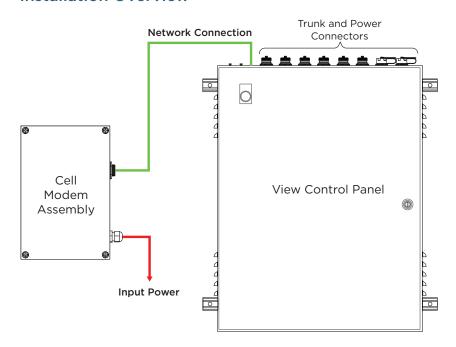

#### **Installation Overview**

# Cellular Modem Assembly

The Cellular Modem Assembly provides remote network connectivity to a View Glass system when installed with a View Control Panel. A remote connection is required as part of an overall system to allow the View technical team to monitor and to make adjustments to ensure system performance.