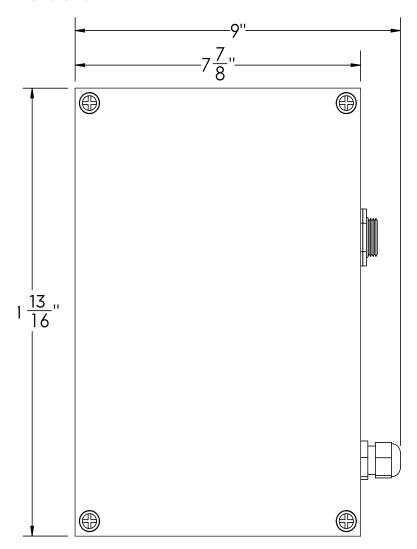

# Cellular Modem Assembly

The Cellular Modem Assembly provides remote network connectivity to a View Glass system when installed with a View Control Panel. A remote connection is required as part of an overall system to allow the View technical team to monitor and to make adjustments to ensure system performance.

**Note:** The Cellular Modem Assembly is intended only as a temporary remote connectivity solution. Installation of a permanent remote connection solution is recommended for best performance.

#### **Features**

- Provides protection on exposed cables and connection points out of the control panel enclosure
- Improves the attractiveness of the overall installation



#### **Installation Overview**



### **Dimensions**





## **Specifications**

| Assembly Input Power | 110/120VAC 60Hz                                           |
|----------------------|-----------------------------------------------------------|
| Enclosure            | Wall-Mount Enclosure, type 4X Polycarbonate               |
| Cellular Modem       | 3G/4G cellular modem with 802.11 Wi-Fi & LAN connectivity |

## **Ordering Information**

|  | Part Number | 010-101130 (US version)       |
|--|-------------|-------------------------------|
|  |             | 010-101576 (Canadian version) |



view.com | 1-855-478-8468 | info@view.com