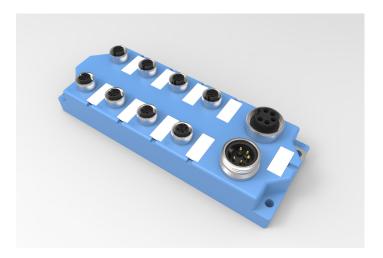

# 8 Port Drop Box

A network distribution component used to connect multiple Drop Cables to a Trunk Line. The distribution component will have 8 Drop Cable connection ports.

#### **Features**

- Connector Series: Junction Box
- Termination: 7/8M, 7/8F, M12F (x8)
- Locking Type: Fix screw
- Coding Type: A-coding