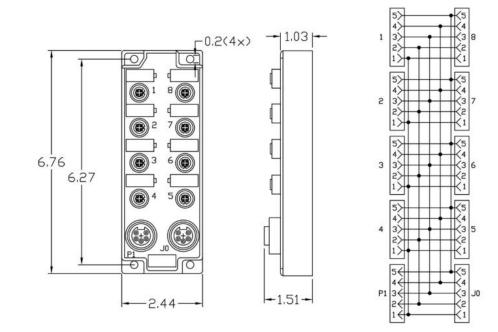

# 8 Port Drop Box

A network distribution component used to connect multiple Drop Cables to a Trunk Line. The distribution component will have 8 Drop Cable connection ports.

#### **Features**

- Connector Series: Junction Box
- Termination: 7/8M, 7/8F, M12F (x8)
- Locking Type: Fix screw
- Coding Type: A-coding



#### **System Overview**



### Dimensions

Dimensions in inches



## Specifications

| Ambient Temperature  | -25 deg C to + 80 deg C (-13 deg F to + 176 deg F) |
|----------------------|----------------------------------------------------|
| Connector Insert     | PA                                                 |
| Connector Contacts   | Brass with gold plated                             |
| Material of Body     | РВТ                                                |
| Coupling Nut/Screw   | Brass/Zinc Alloy with nickel plated                |
| Body Color           | Blue                                               |
| Seal                 | Epoxy resin/FKM                                    |
| Contact Resistance   | Less than or equal to 5 m $\Omega$                 |
| Rated Voltage        | 250V                                               |