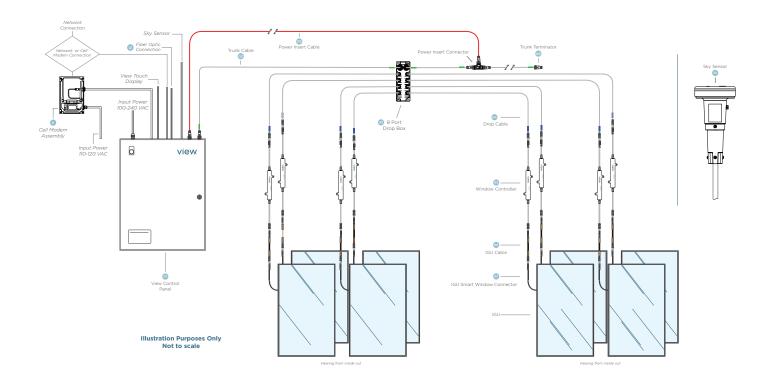

# 8 Port Drop Box

A network distribution component used to connect multiple Drop Cables to a Trunk Line. The distribution component will have 8 Drop Cable connection ports.

#### **Features**

- Connector Series: Junction Box
- Termination: 7/8M, 7/8F, M12F (x8)
- Locking Type: Fix screw
- Coding Type: A-coding



#### **System Overview**



### Dimensions

Dimensions in inches



## Specifications

| Ambient Temperature  | -25 deg C to + 80 deg C (-13 deg F to + 176 deg F) |
|----------------------|----------------------------------------------------|
| Connector Insert     | PA                                                 |
| Connector Contacts   | Brass with gold plated                             |
| Material of Body     | РВТ                                                |
| Coupling Nut/Screw   | Brass/Zinc Alloy with nickel plated                |
| Body Color           | Blue                                               |
| Seal                 | Epoxy resin/FKM                                    |
| Contact Resistance   | Less than or equal to 5 m $\Omega$                 |
| Rated Voltage        | 250V