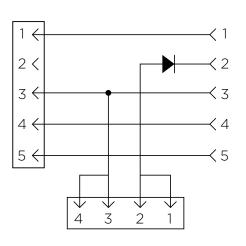

# **Power Insert Connectors**

### **Product Description**

Power insert connectors are used to connect the power insert cable to the trunk cable.

Warranty

All cables and components carry a warranty for a period of 5 years from date of delivery by View. Refer to standard warranty terms and conditions for more details.

### Power Insert Tee Connector

### **Dimensions**



## Wiring Diagram



## **Specifications**

| Max Current | 8/4A |
|-------------|------|
| Max Voltage | 250V |

## **Ordering Information**

| Part Number | Description               |
|-------------|---------------------------|
| 370-000025  | Trunk Cable Tee Connector |



# Power Insert Connectors

## Power Insert WYE Connector

### **Dimensions**





## Wiring Diagram



## **Specifications**

| Max Current | 8/4A |
|-------------|------|
| Max Voltage | 300V |

## **Ordering Information**

| Part Number | Description               |
|-------------|---------------------------|
| 370-000030  | Trunk Cable WYE Connector |