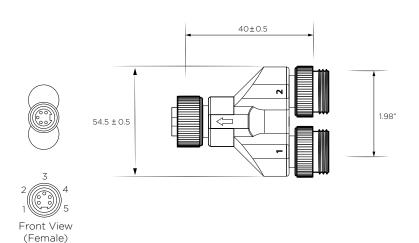

# **Power Insert Connectors**

### **Product Description**

Power insert connectors are used to connect the power insert cable to the trunk cable.

Warranty

All cables and components carry a warranty for a period of 5 years from date of delivery by View. Refer to standard warranty terms and conditions for more details.

### Power Insert Tee Connector

### **Dimensions**



## Wiring Diagram



## **Specifications**

| Max Current | 8/4A |
|-------------|------|
| Max Voltage | 250V |

## **Ordering Information**

| Part Number | Description               |
|-------------|---------------------------|
| 370-000025  | Trunk Cable Tee Connector |



# Power Insert Connectors

## Power Insert WYE Connector

### **Dimensions**





## Wiring Diagram



## **Specifications**

| Max Current | 8/4A |
|-------------|------|
| Max Voltage | 300V |

## **Ordering Information**

| Part Number | Description               |
|-------------|---------------------------|
| 370-000030  | Trunk Cable WYE Connector |