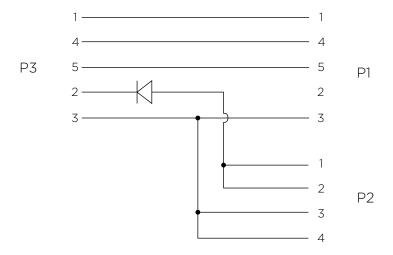

# **Power Insert Connectors**

### **Product Description**

Power insert connectors are used to connect the power insert cable to the trunk cable.

Warranty

All cables and components carry a warranty for a period of 5 years from date of delivery by View. Refer to standard warranty terms and conditions for more details.

### Power Insert Tee Connector

### **Dimensions**



## Wiring Diagram



## **Specifications**

| Max Current | 8/4A |
|-------------|------|
| Max Voltage | 250V |

## **Ordering Information**

| Part Number | Description               |
|-------------|---------------------------|
| 370-000025  | Trunk Cable Tee Connector |



# Power Insert Connectors

## Power Insert WYE Connector

### **Dimensions**





## Wiring Diagram



## **Specifications**

| Max Current | 8/4A |
|-------------|------|
| Max Voltage | 300V |

## **Ordering Information**

| Part Number | Description               |
|-------------|---------------------------|
| 370-000030  | Trunk Cable WYE Connector |