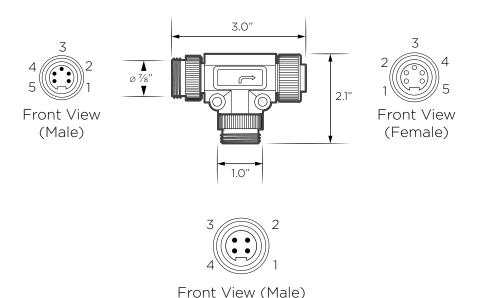

# **Power Insert Connectors**

### **Product Description**

Power insert connectors are used to connect the power insert cable to the trunk cable.

Warranty

All cables and components carry a warranty for a period of 5 years from date of delivery by View. Refer to standard warranty terms and conditions for more details.

### Power Insert Tee Connector

### **Dimensions**



## Wiring Diagram



## **Specifications**

| Max Current | 8/4A |
|-------------|------|
| Max Voltage | 250V |

## **Ordering Information**

| Part Number | Description               |
|-------------|---------------------------|
| 370-000025  | Trunk Cable Tee Connector |



# Power Insert Connectors

## Power Insert WYE Connector

### **Dimensions**





## Wiring Diagram



## **Specifications**

| Max Current | 8/4A |
|-------------|------|
| Max Voltage | 300V |

## **Ordering Information**

| Part Number | Description               |
|-------------|---------------------------|
| 370-000030  | Trunk Cable WYE Connector |