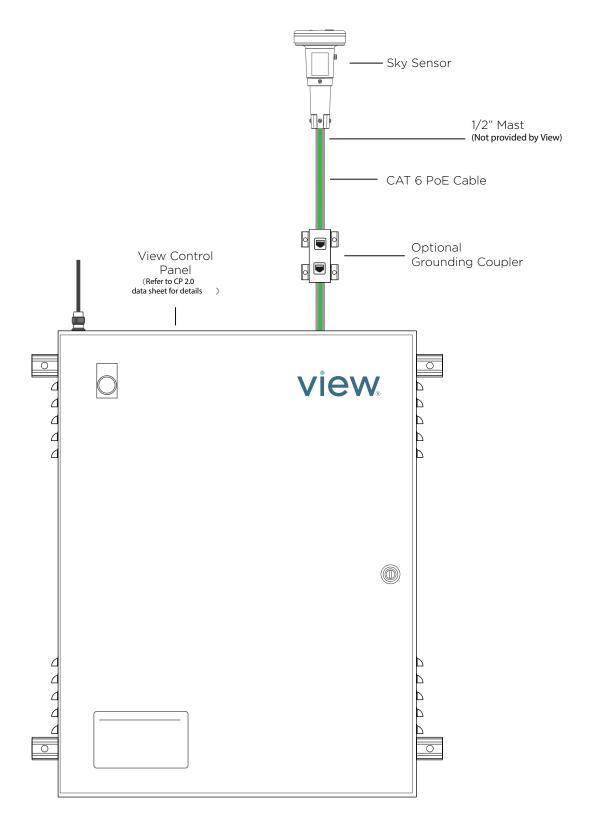

## **System Overview**

# Sky Sensor

The roof-mounted Sky Sensor provides external light level data and infrared temperature data to the View Smart Glass system to allow optimization of tint levels for each Smart Glass zone. The assembly includes the Sky Sensor with a 50 ft length of CAT5 Ethernet cable attached. It also comes with a Cat6 coupler for extension (ordered separately).

#### **Features**

- 360-degree horizontal light sensing coverage plus a vertical photo sensor.
- Infrared conical cloud detection coverage.
- PoE-enabled (Power-over-Ethernet) to allow data and power transmission with a single cable.
- Designed with built-in pole mounting features to simplify the installation process.