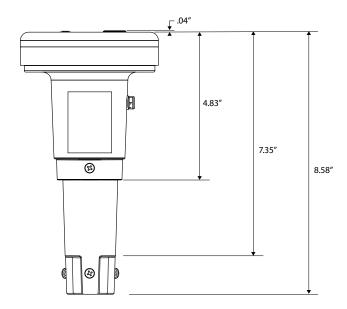

|
| Warranty         | 5 years                                                                                                                                                                                                                                                                                                                         |
|                  |                                                                                                                                                                                                                                                                                                                                 |

## **System Overview**





## **Dimensions**







## **Ordering Information**

| Part Number          | Description                                        |
|----------------------|----------------------------------------------------|
| 010-101619-01        | Sky Sensor                                         |
| 015-101821-01 or -02 | PoE Injector (systems with Control Panel x1 or x2) |
| 330-101504           | PoE Injector (systems with older Control Panel)    |
| 015-102018           | L-COM POE Coupler Kit                              |

#### **Related Documents**

| Doc Number    | Description                   |
|---------------|-------------------------------|
| QDM-05-000045 | Sky Sensor Installation Guide |