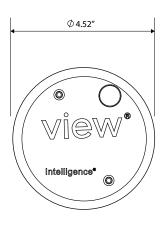

|
| Warranty         | 5 years                                                                                                                                                                                                                                                                                                                         |
|                  |                                                                                                                                                                                                                                                                                                                                 |

## **System Overview**





## **Dimensions**







## **Ordering Information**

| Part Number          | Description                                        |
|----------------------|----------------------------------------------------|
| 010-101619-01        | Sky Sensor                                         |
| 015-101821-01 or -02 | PoE Injector (systems with Control Panel x1 or x2) |
| 330-101504           | PoE Injector (systems with older Control Panel)    |
| 015-102018           | L-COM POE Coupler Kit                              |

#### **Related Documents**

| Doc Number    | Description                   |
|---------------|-------------------------------|
| QDM-05-000045 | Sky Sensor Installation Guide |