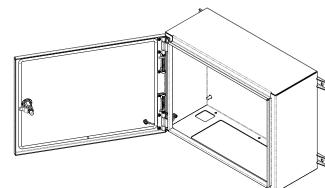

# Pull Box 2.0

The View Pull Box is a single-door wall-mounted enclosure that provides a protected connection area where cables from a View 2.0 Control Panel enter a building's cable conduit system. This product is designed to attach to the top of a standard View 2.0 Control Panel enclosure with matching dimensions to ensure perfect integration.

#### **Features**

- Provides protection for exposed cables and connection points out of the top of the control panel enclosure.
- Improves the attractiveness of the overall installation.

## **Specifications**

| Housing Material | .100 thick 5052-H32 aluminum.                                     |  |
|------------------|-------------------------------------------------------------------|--|
| Finish           | Clear Alodine/Paint Cardinal #WH-12 gloss white powder coat paint |  |
| Mounting         | Surface mount only                                                |  |
| Latching         | Compression latch with slotted recess (option for tubular key)    |  |