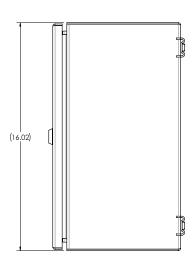

k 5052-H32 aluminum.                                     |  |
|------------------|-------------------------------------------------------------------|--|
| Finish           | Clear Alodine/Paint Cardinal #WH-12 gloss white powder coat paint |  |
| Mounting         | Surface mount only                                                |  |
| Latching         | Compression latch with slotted recess (option for tubular key)    |  |

### **Ordering Information**

| Part Number | 010-101611 |                                                                        |  |
|-------------|------------|------------------------------------------------------------------------|--|
|             |            | KEY, TUBULAR LATCH, COMPRESSION, VISE ACTION, E3 SERIES W/ TUBULAR KEY |  |

#### **Dimensions**