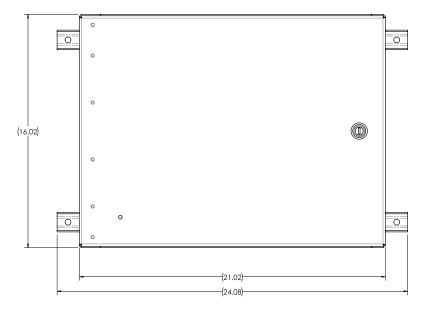

ick 5052-H32 aluminum.                                     |  |
|------------------|-------------------------------------------------------------------|--|
| Finish           | Clear Alodine/Paint Cardinal #WH-12 gloss white powder coat paint |  |
| Mounting         | Surface mount only                                                |  |
| Latching         | Compression latch with slotted recess (option for tubular key)    |  |

### **Ordering Information**

| Part Number | 010-101611 |                                                                        |  |
|-------------|------------|------------------------------------------------------------------------|--|
|             |            | KEY, TUBULAR LATCH, COMPRESSION, VISE ACTION, E3 SERIES W/ TUBULAR KEY |  |

#### **Dimensions**