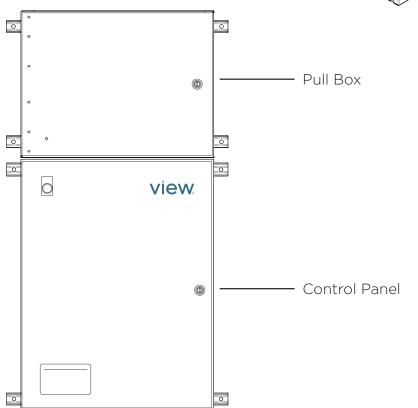

# Pull Box 2.0

The View Pull Box is a single-door wall-mounted enclosure that provides a protected connection area where cables from a View 2.0 Control Panel enter a building's cable conduit system. This product is designed to attach to the top of a standard View 2.0 Control Panel enclosure with matching dimensions to ensure perfect integration.