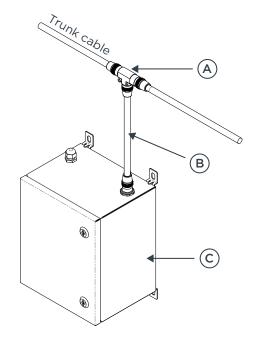

# **Integration Overview**

To add a Power Injection Panel on to a network trunk cable, the following components are required. Please note that the trunk cable must be cut and terminated with the proper 7/8" connectors (5-pin) to accept the Power Injection Panel assembly.

| ID                                                    | Part Name                                                                 | Part Number | Connector Description                                           |  |
|-------------------------------------------------------|---------------------------------------------------------------------------|-------------|-----------------------------------------------------------------|--|
| А                                                     | TEE, POWER, LRG<br>CONN 5P-F, LRG<br>CONN, 5P-M, LRG<br>CONN 4P-M (12-34) | 370-000025  | 7/8" connectors:     5-pin male     5-pin female     4-pin male |  |
| В                                                     | CABLE 4 COND,<br>14 AWG, PLENUM,<br>SPOOL-1000FT                          | 300-101032  | 7/8" connectors:  • 4-pin male  • 4-pin female                  |  |
| С                                                     | Power Injection Panel                                                     | 010-101125  | 7/8" connectors • 4-pin male                                    |  |
| *Refer to the product datasheet for more information. |                                                                           |             |                                                                 |  |