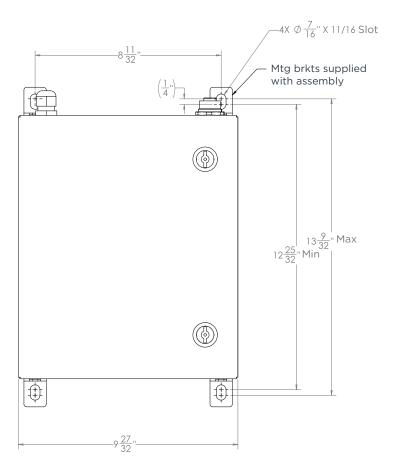

Output power (per an individual power connector) | <ul><li>Nominal Voltage - 24VDC</li><li>Nominal Current - 4.0A</li></ul>                        |
| Enclosure material                               | 18 gauge steel                                                                                  |
| Enclosure finish                                 | ANSI 61 gray polyester powder paint                                                             |
| Mounting                                         | Surface mount only                                                                              |
| Agency Approvals                                 | <ul> <li>NEMA 4 rated enclosure</li> <li>Field listing is possible at user's expense</li> </ul> |



# **Power Injection Panel - Dimensions**