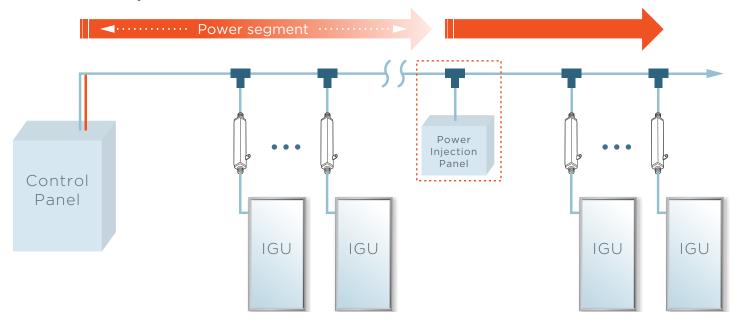

### **Application**

Depending on the length of the installation and the number of connected window controllers, the Control Panel power source may not be adequate to support an extensively loaded network. The Power Injection Panel provides supplemental power required for an extended installation.

# **Integration Overview**

To add a Power Injection Panel on to a network trunk cable, the following components are required. Please note that the trunk cable must be cut and terminated with the proper 7/8" connectors (5-pin) to accept the Power Injection Panel assembly.