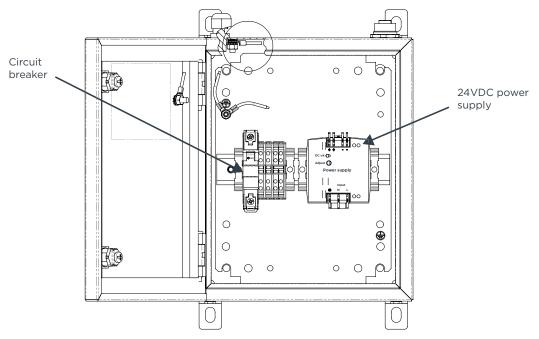

# **Power Injection Panel Layout**

Inside view of Power Injection Panel

### **Specifications**

| Input power                                      | 100-240 VAC (single-phase), 50/60 Hz                                                            |
|--------------------------------------------------|-------------------------------------------------------------------------------------------------|
| Output power (per an individual power connector) | <ul><li>Nominal Voltage - 24VDC</li><li>Nominal Current - 4.0A</li></ul>                        |
| Enclosure material                               | 18 gauge steel                                                                                  |
| Enclosure finish                                 | ANSI 61 gray polyester powder paint                                                             |
| Mounting                                         | Surface mount only                                                                              |
| Agency Approvals                                 | <ul> <li>NEMA 4 rated enclosure</li> <li>Field listing is possible at user's expense</li> </ul> |