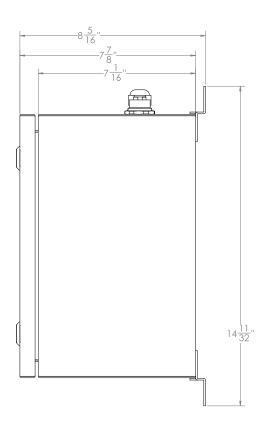

tput power (per an individual power connector) | <ul><li>Nominal Voltage - 24VDC</li><li>Nominal Current - 4.0A</li></ul>                        |
| Enclosure material                               | 18 gauge steel                                                                                  |
| Enclosure finish                                 | ANSI 61 gray polyester powder paint                                                             |
| Mounting                                         | Surface mount only                                                                              |
| Agency Approvals                                 | <ul> <li>NEMA 4 rated enclosure</li> <li>Field listing is possible at user's expense</li> </ul> |



# **Power Injection Panel - Dimensions**