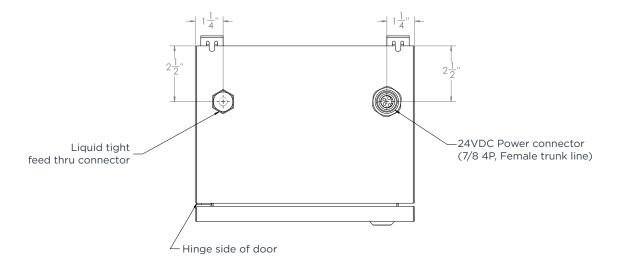

| Output power (per an individual power connector) | <ul><li>Nominal Voltage - 24VDC</li><li>Nominal Current - 4.0A</li></ul>                        |
| Enclosure material                               | 18 gauge steel                                                                                  |
| Enclosure finish                                 | ANSI 61 gray polyester powder paint                                                             |
| Mounting                                         | Surface mount only                                                                              |
| Agency Approvals                                 | <ul> <li>NEMA 4 rated enclosure</li> <li>Field listing is possible at user's expense</li> </ul> |



# **Power Injection Panel - Dimensions**