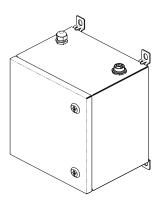

# Power Injection Panel

The View Power Injection Panel is a single-door wall-mounted enclosure that contains the supplemental power supply to support an extended installation of window controllers and IGUs. In a large installation, this product provides a solution to boost the power level in the trunk line for IGUs that might be beyond the reach of the low-voltage power source from the Control Panel.

# **Power Injection Panel - Dimensions**