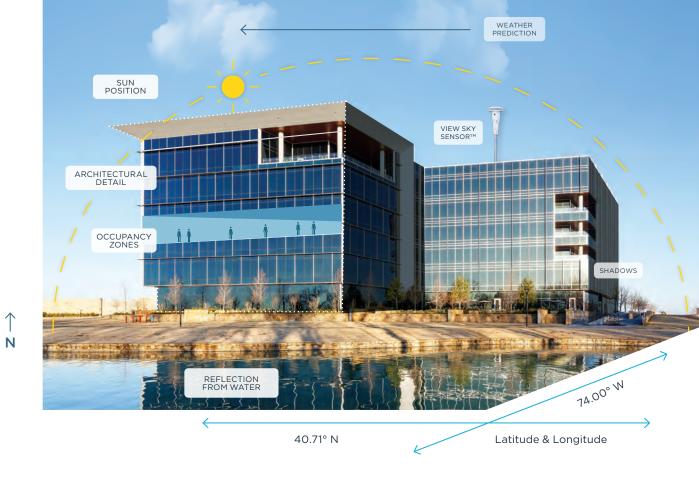

View Intelligence<sup>®</sup> automates the smart windows experience to keep occupants comfortable.

Intelligence uses AI to determine whether, when, and how much to tint each window based on the position of the sun, cloud cover, outdoor temperatures, interior floorplans, and more.

#### View Smart Windows

View Smart Windows intelligently adjust in response to outdoor conditions, providing continuous access to natural light and outdoor views, while maximizing occupant comfort.

No squinting. No sweating. No blinds. Ever.

View transforms buildings into responsive environments that continuously adjust to meet human needs for natural light, connection to nature, fresh air, and comfortable temperatures, while improving energy efficiency and increasing profits for building owners and their tenants.