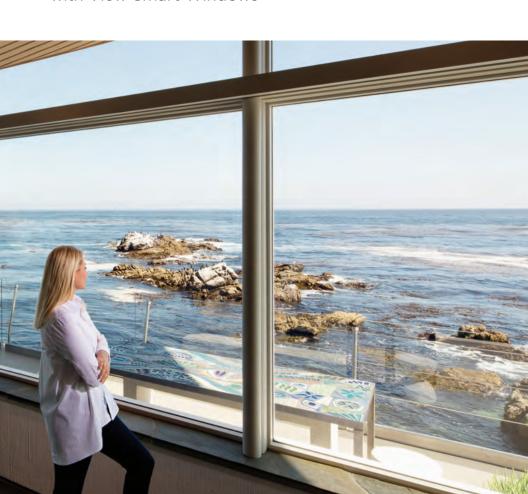

#### View Smart Windows

View Smart Windows intelligently adjust in response to outdoor conditions, providing continuous access to natural light and outdoor views, while maximizing occupant comfort.

No squinting. No sweating. No blinds. Ever.

- Enhance occupant well-being and productivity
- Maximize usable floorspace
- Reduce energy usage from lighting and HVAC by up to 20%

Scientifically proven to help you sleep, think, and feel better.

Learn more