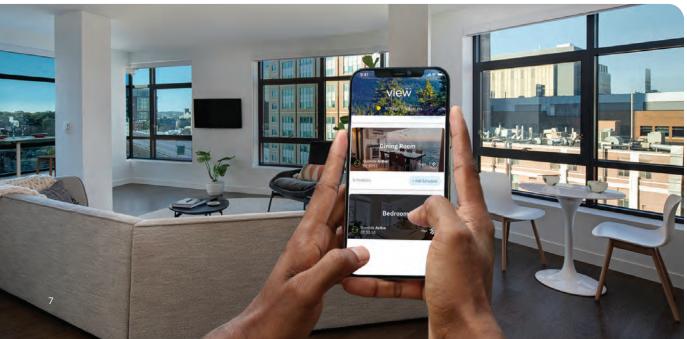

View's Mobile Apps enable building managers and tenants to customize their smart windows experience by setting tint schedules or tinting windows on command.