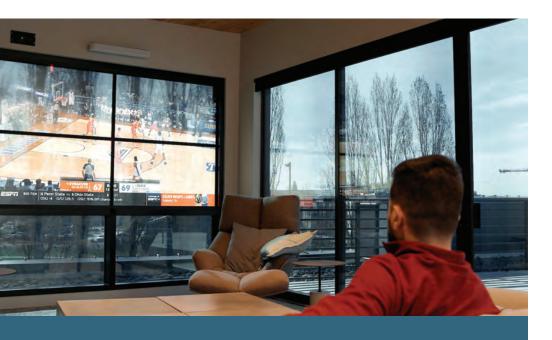

# Bring your smart windows to life

View Immersive Display™ transforms smart windows into transparent, digital, interactive surfaces for entertainment, video conferencing, content creation, advertising, and more.

No stands. No cords. Just immersive, interactive experiences on-command.